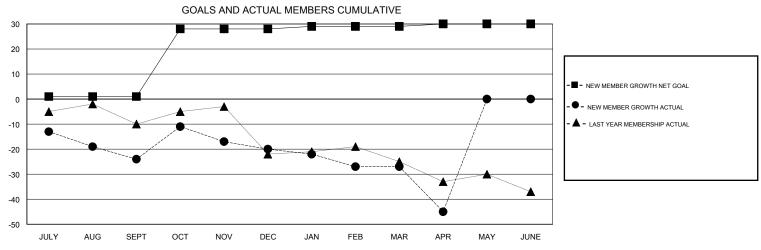

## **LOCATION NEWFOUNDLAND-LABRADOR**

**GMT CA** 

|               | Club          | s         |               | Members               |                                                                |                                                              |                                                    |  |
|---------------|---------------|-----------|---------------|-----------------------|----------------------------------------------------------------|--------------------------------------------------------------|----------------------------------------------------|--|
|               | RESULTS FOR   | 2016-2017 |               | RESULTS FOR 2016-2017 |                                                                |                                                              |                                                    |  |
| QUARTER       | NEW CLUB GOAL | NEW CLUBS | DROPPED CLUBS | QUARTER               | NEW MEMBER GROWTH<br>NET GOAL (not reinstated<br>or transfers) | NEW MEMBER<br>GROWTH ACTUAL (not<br>reinstated or transfers) | DROPPED<br>MEMBERS ACTUAL<br>(including transfers) |  |
| JULY/AUG/SEPT | 0             | 0         | 0             | JULY/AUG/SEPT         | 1                                                              | 14                                                           | 38                                                 |  |
| OCT/NOV/DEC   | 1             | 0         | 0             | OCT/NOV/DEC           | 27                                                             | 36                                                           | 32                                                 |  |
| JAN/FEB/MAR   | 0             | 0         | 0             | JAN/FEB/MAR           | 1                                                              | 34                                                           | 41                                                 |  |
| APR/MAY/JUNE  | 0             | 0         | 0             | APR/MAY/JUNE          | 1                                                              | 4                                                            | 22                                                 |  |