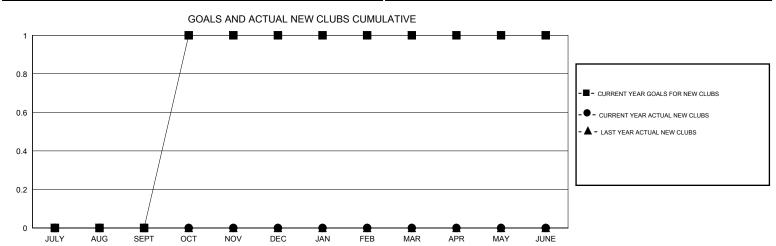

## **LOCATION NEWFOUNDLAND-LABRADOR**

**GMT CA** 

|               | Club          | s         |               | Members               |                                                                |                                                              |                                                    |  |
|---------------|---------------|-----------|---------------|-----------------------|----------------------------------------------------------------|--------------------------------------------------------------|----------------------------------------------------|--|
|               | RESULTS FOR   | 2016-2017 |               | RESULTS FOR 2016-2017 |                                                                |                                                              |                                                    |  |
| QUARTER       | NEW CLUB GOAL | NEW CLUBS | DROPPED CLUBS | QUARTER               | NEW MEMBER GROWTH<br>NET GOAL (not reinstated<br>or transfers) | NEW MEMBER<br>GROWTH ACTUAL (not<br>reinstated or transfers) | DROPPED<br>MEMBERS ACTUAL<br>(including transfers) |  |
| JULY/AUG/SEPT | 0             | 0         | 0             | JULY/AUG/SEPT         | 1                                                              | 14                                                           | 38                                                 |  |
| OCT/NOV/DEC   | 1             | 0         | 0             | OCT/NOV/DEC           | 27                                                             | 36                                                           | 32                                                 |  |
| JAN/FEB/MAR   | 0             | 0         | 0             | JAN/FEB/MAR           | 1                                                              | 34                                                           | 41                                                 |  |
| APR/MAY/JUNE  | 0             | 0         | 0             | APR/MAY/JUNE          | 1                                                              | 4                                                            | 22                                                 |  |